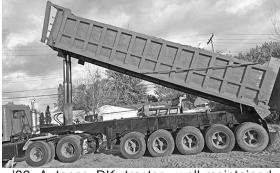

(989) 842-5760 or (989) 763-4718

'76 JD 4430, PFWD, quad range, 10,212 hrs., 540 PTO, includes 158 ldr. w/bucket, \$18,000.

Text or Call (989) 233-5352

86 Autocar DK tractor, well-maintained tractor, interior orig. brown leather/vinyl, truck was restored 4 yrs. ago, asking \$25,000. Also avail.: 5-axle dump box, very well-maintained to match truck as well, asking \$27,000

If purchased together, price is negotiable Truck/dump box can been seen in Emmet, MI For more detailed info, call Jeff (810) 523-9200 leave message

'96 Terra Gator 1844 w/3208 CA motor, hose reel holes 5"-8" hoses plus drag, also holds 1"-6" on the side, has 540 PTO to run cart, asking \$49,000. (419) 553-0138