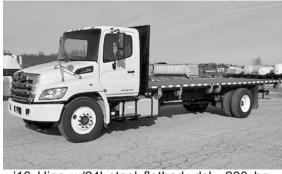

hardly been used, \$950 (616) 881-1157 or (616) 304-4009

'18 Hino w/24' steel flatbed, dsl., 230 hp, auto., cruise, Jake, tilt, A/C, 200,000 miles, 25,900 GVW, under CDL, exc. cond., \$26,900.

(616) 836-7255