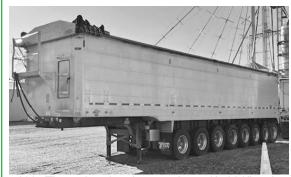

Case IH 2020 grain head, 25' & 30', selling parts or purchase whole head for parts White 5700, 8R30" planter, 2-pt. hitch w/lift assist, all new boxes & hoses, \$4,200 or best offer (989) 551-8724

'12 Titan 8-axle dump trlr., 43'x102", air ride, (5) lifts, 120" liner, frt. to back tarp, \$127,000.