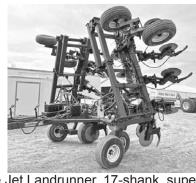

(989) 225-6721

Squeeze chute, Series 3, Tarter cattle master, \$2,100.

(734) 770-2034

Blue Jet Landrunner, 17-shank, super cooler hyd. valve, 20" blades, Raven mon., \$8,900.

(574) 633-4852