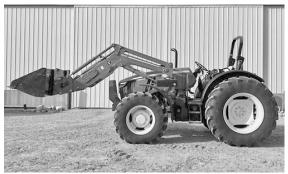

(989) 842-5760 or (989) 763-4718

'76 JD 4430, PFWD, quad range, 10,212 hrs., 540 PTO, includes 158 ldr. w/bucket, \$18,000.

Text or Call (989) 233-5352

86 Autocar DK tractor, well-maintained tractor, interior orig. brown leather/vinyl, truck was restored 4 yrs. ago, asking \$25,000. Also avail.: 5-axle dump box, very well-maintained to match truck as well, asking \$27,000