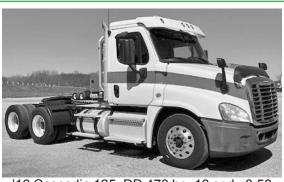

16 Cascadia 125, DD 470 hp, 13 spd., 3.58 ratio w/lockers, alum. whls., super clean, nice truck, 627,000 miles, \$24,900. (616) 836-7255

**WANTED** 

28' or longer dump trlr. frames, '95 or newer or repairables.