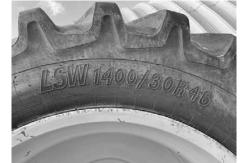

WANTED Kongskilde dbl. rolling wire baskets for model SGB-3222. (989) 330-3690

Kinze 800 grain cart, asking \$23,000. (419) 553-0138

Goodyear Optitrac tires, LSW 1400/30R46, 95% tread, \$25,000. (419) 553-0138