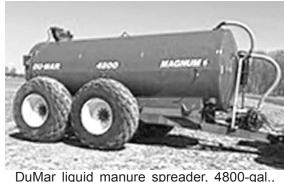

DuMar liquid manure spreader, 4800-gal., vacuum or top fill tank, was new in '21, exc. shape, \$27,000. (989) 798-0450

Landoll 7431 20' VT w/single rolling basket, good cond., \$39,900 or best offer Blu-Jet 12R tool bar w/single disc injectors, comes w/1000-gal. Clark nurse tank, \$6,900